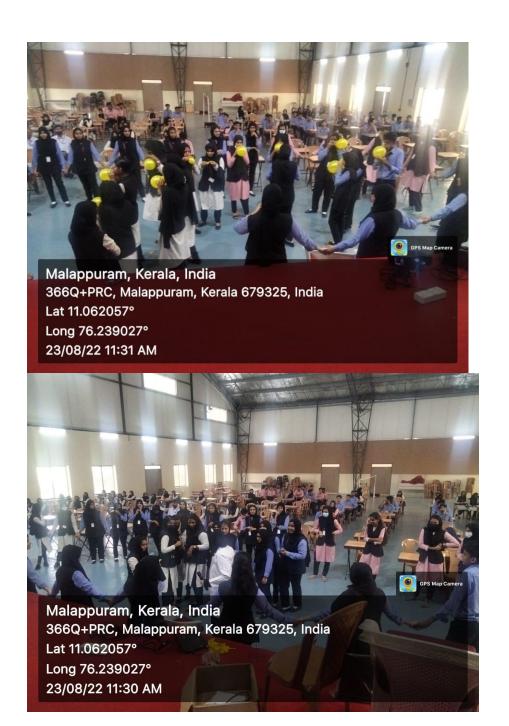

Time: 02:00 PM

Venue: Multipurpose Auditorium, ACP

Drug awareness program – Be a warrior against drug was held on 26<sup>th</sup> may at 2:00 PM in the college auditorium organized by the students of first year Pharm D (12<sup>th</sup> batch). This Programme was inaugurated by Mr. Velayudhan Kunnath (Asst. Excise Commissioner) and the resource person was Mr.Biju P (Preventive Officer Excise Department)

The Programme began with a prayer song. A welcoming speech was given by Lamia of first year Pharm D. Our Principal Prof.Dr.T.N.K.Suriyaprakash welcomed the guests. The purpose of this Programme was to help students clear any doubts related to drug awareness. There was a great interaction among the students and they were eagerly waiting to know more. It was an unforgettable Programme. The chief guest had given a wonderful scientific session and had explained it even better with a power point presentation. It had helped many students clear all their doubts regarding the topic. Our, principal had handed the momentum to our chief guest. The Programme ended with Bahshidha of first year Pharm D coming forward with the vote of thanks. She had thanked the guests, audience, anchors, the faculties and everyone who had helped make this Programme a successful one.