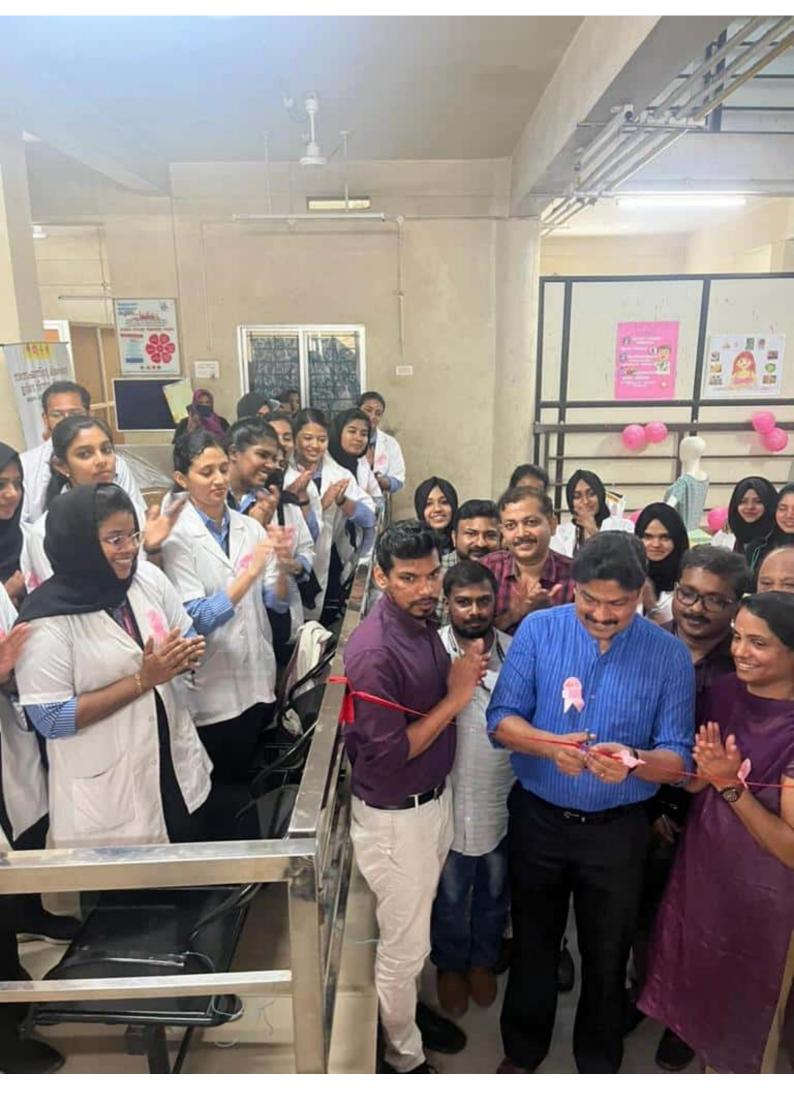

almanna



# Cancer Awareness Programme

AT GOVT HOSPITAL PERINTHALMANNA ON 7TH NOV, MON

#### PROGRAMME SCHEDULE

09:30 AM - FLASH MOB

09:40 AM - Welcome Speech

KUTTEERI MANUPPA (Coordinator, Pain and Palliative Centre)

Presidential Adress DR. TNK SURIYAPRAKASH (Principal, Al Shifa College Of Pharmacy)

Inaugration DR. NILAR MOHAMED (Paediatrician)

#### RIBBON CUTTING

Felicitation -DR. ABDUL RAZAK (RMO)

> DR. SAJITHRA (Oncologist)

DR. DILIP C (HOD, Dept of pharmacy practice)

RAJANI (Nursing Superindent)

SHAFI (Staff Council Representative)

BIJI KURIEN GEORGE (Dental Surgeon)

NIDHEESH (PRO)

SONA SAGI Vote of -(4th yr Pharm D)

Awareness class on breast cancer

BADUSHA, ALOSHYA, NAZREEN (4th yr pharm D)

Exhibition Stall - Different types of Cancer



Scanned with CamScanner





Scanned with CamScanner





# നിങ്ങളുടെ അഭിപ്രാഖങ്ങൾ..

Nice work Congraturations Congraturations

Good work & congraphlatons
Alshifa phenony college
Pharm. D With tears Batch
Mohammed Slaffic
Pharmaist
DH PMNA

By Kuleis encoste by Teans phone college - Mshala 10th buter For John Rever

i) Noov usta, cong) more. 3) Vers good f) His very good Nabeela. Nather s) very good Sullesh pr (3n 6) Spool wige salorant so win 8) Simple but highly informative, and very nicely exhibited. Hats of to York pharmon 4 PB Shouts My Fuln faultin



numberselved entermo magns alstad

2 minologymo. Ost siromo may crois

eistemonist zignario minosom

en ministrata en norma montomologymo on sindad

on mosta en norma montomologymo on sindad

on mosta en norma

on mosta montomologymo on sindad

on sindad

on sin