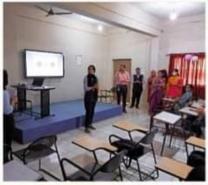

Time: 02:00 PM

Venue: Multipurpose Auditorium, ACP

Drug awareness program – Be a warrior against drug was held on 26<sup>th</sup> may at 2:00 PM in the college auditorium organized by the students of first year Pharm D (12<sup>th</sup> batch). This Programme was inaugurated by Mr. Velayudhan Kunnath (Asst. Excise Commissioner) and the resource person was Mr.Biju P (Preventive Officer Excise Department)

The Programme began with a prayer song. A welcoming speech was given by Lamia of first year Pharm D. Our Principal Prof.Dr.T.N.K.Suriyaprakash welcomed the guests. The purpose of this Programme was to help students clear any doubts related to drug awareness. There was a great interaction among the students and they were eagerly waiting to know more. It was an unforgettable Programme. The chief guest had given a wonderful scientific session and had explained it even better with a power point presentation. It had helped many students clear all their doubts regarding the topic. Our, principal had handed the momentum to our chief guest. The Programme ended with Bahshidha of first year Pharm D coming forward with the vote of thanks. She had thanked the guests, audience, anchors, the faculties and everyone who had helped make this Programme a successful one.