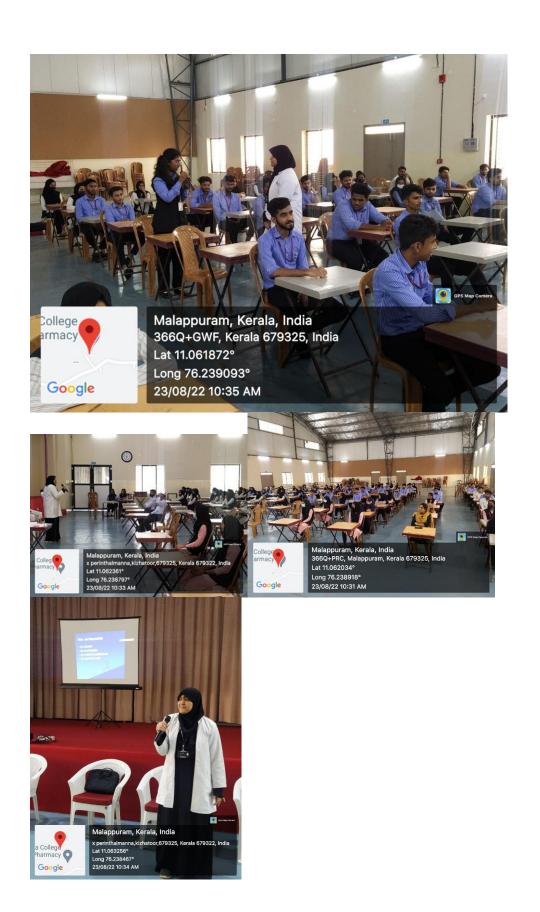

Time: 02:00 PM

Venue: Multipurpose Auditorium, ACP

Drug awareness program – Be a warrior against drug was held on 26<sup>th</sup> may at 2:00 PM in the college auditorium organized by the students of first year Pharm D (12<sup>th</sup> batch). This Programme was inaugurated by Mr. Velayudhan Kunnath (Asst. Excise Commissioner) and the resource person was Mr.Biju P (Preventive Officer Excise Department)

The Programme began with a prayer song. A welcoming speech was given by Lamia of first year Pharm D. Our Principal Prof.Dr.T.N.K.Suriyaprakash welcomed the guests. The purpose of this Programme was to help students clear any doubts related to drug awareness. There was a great interaction among the students and they were eagerly waiting to know more. It was an unforgettable Programme. The chief guest had given a wonderful scientific session and had explained it even better with a power point presentation. It had helped many students clear all their doubts regarding the topic. Our, principal had handed the momentum to our chief guest. The Programme ended with Bahshidha of first year Pharm D coming forward with the vote of thanks. She had thanked the guests, audience, anchors, the faculties and everyone who had helped make this Programme a successful one.