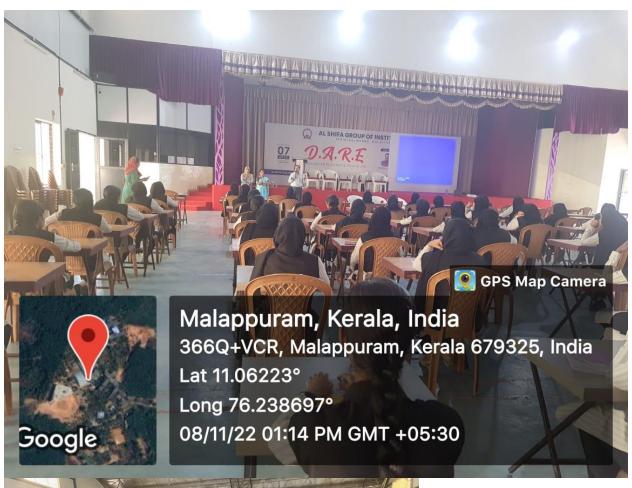

Time: 02:00 PM

Venue: Multipurpose Auditorium, ACP

Drug awareness program – Be a warrior against drug was held on 26<sup>th</sup> may at 2:00 PM in the college auditorium organized by the students of first year Pharm D (12<sup>th</sup> batch). This Programme was inaugurated by Mr. Velayudhan Kunnath (Asst. Excise Commissioner) and the resource person was Mr.Biju P (Preventive Officer Excise Department)

The Programme began with a prayer song. A welcoming speech was given by Lamia of first year Pharm D. Our Principal Prof.Dr.T.N.K.Suriyaprakash welcomed the guests. The purpose of this Programme was to help students clear any doubts related to drug awareness. There was a great interaction among the students and they were eagerly waiting to know more. It was an unforgettable Programme. The chief guest had given a wonderful scientific session and had explained it even better with a power point presentation. It had helped many students clear all their doubts regarding the topic. Our, principal had handed the momentum to our chief guest. The Programme ended with Bahshidha of first year Pharm D coming forward with the vote of thanks. She had thanked the guests, audience, anchors, the faculties and everyone who had helped make this Programme a successful one.