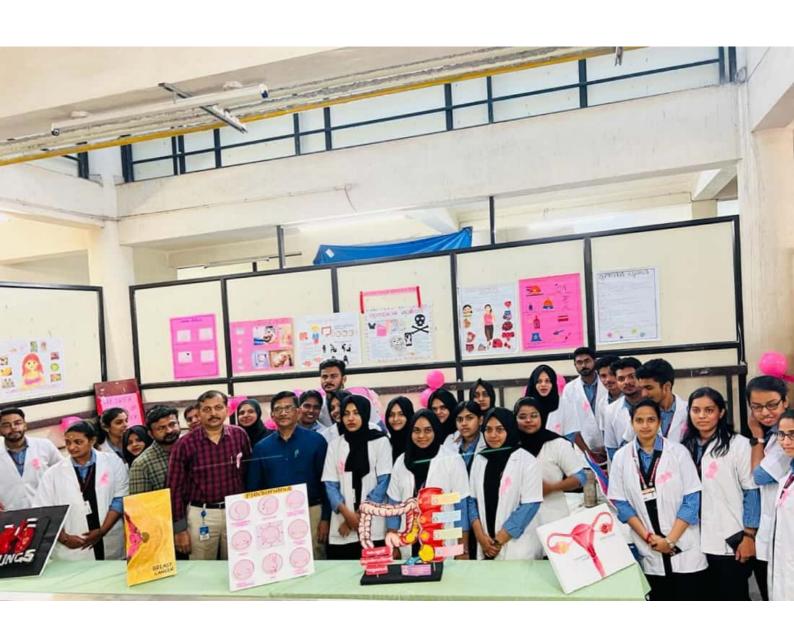

Time: 02:00 PM

Venue: Multipurpose Auditorium, ACP

Drug awareness program – Be a warrior against drug was held on 26<sup>th</sup> may at 2:00 PM in the college auditorium organized by the students of first year Pharm D (12<sup>th</sup> batch). This Programme was inaugurated by Mr. Velayudhan Kunnath (Asst. Excise Commissioner) and the resource person was Mr.Biju P (Preventive Officer Excise Department)

The Programme began with a prayer song. A welcoming speech was given by Lamia of first year Pharm D. Our Principal Prof.Dr.T.N.K.Suriyaprakash welcomed the guests. The purpose of this Programme was to help students clear any doubts related to drug awareness. There was a great interaction among the students and they were eagerly waiting to know more. It was an unforgettable Programme. The chief guest had given a wonderful scientific session and had explained it even better with a power point presentation. It had helped many students clear all their doubts regarding the topic. Our, principal had handed the momentum to our chief guest. The Programme ended with Bahshidha of first year Pharm D coming forward with the vote of thanks. She had thanked the guests, audience, anchors, the faculties and everyone who had helped make this Programme a successful one.