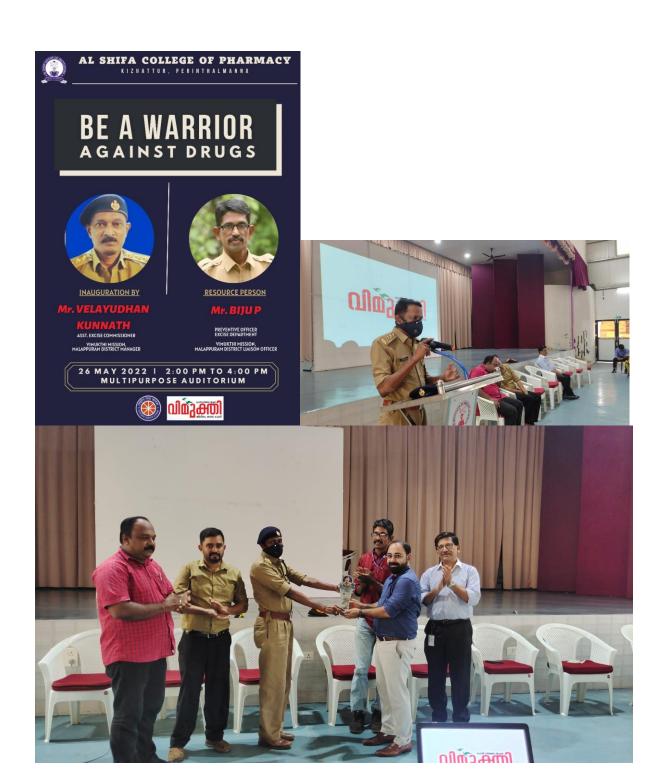

#### **BE A WARRIOR AGAINST DRUGS**

| Dat | e:2 | O | /U | 5 | 12 | $\omega$ | 2. | Z |
|-----|-----|---|----|---|----|----------|----|---|
|     |     |   |    |   |    |          |    |   |
|     |     |   |    |   |    |          |    |   |

Time: 02:00 PM

Venue: Multipurpose Auditorium, ACP

Drug awareness program – Be a warrior against drug was held on 26<sup>th</sup> may at 2:00 PM in the college auditorium organized by the students of first year Pharm D (12<sup>th</sup> batch). This Programme was inaugurated by Mr. Velayudhan Kunnath (Asst. Excise Commissioner) and the resource person was Mr.Biju P (Preventive Officer Excise Department)

The Programme began with a prayer song. A welcoming speech was given by Lamia of first year Pharm D. Our Principal Prof.Dr.T.N.K.Suriyaprakash welcomed the guests. The purpose of this Programme was to help students clear any doubts related to drug awareness. There was a great interaction among the students and they were eagerly waiting to know more. It was an unforgettable Programme. The chief guest had given a wonderful scientific session and had explained it even better with a power point presentation. It had helped many students clear all their doubts regarding the topic. Our, principal had handed the momentum to our chief guest. The Programme ended with Bahshidha of first year Pharm D coming forward with the vote of thanks. She had thanked the guests, audience, anchors, the faculties and everyone who had helped make this Programme a successful one.