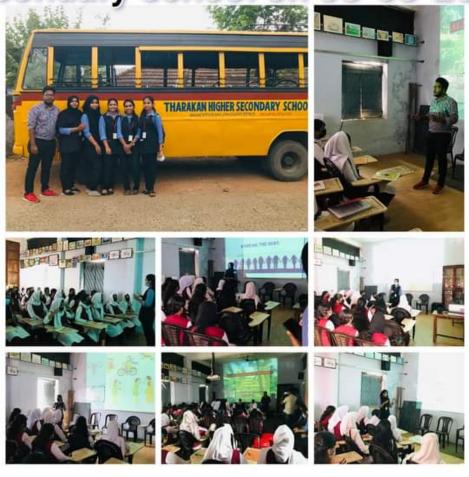

#### **BE A WARRIOR AGAINST DRUGS**

| Dat | e:2 | O | /U | 5 | 12 | $\omega$ | 2. | Z |
|-----|-----|---|----|---|----|----------|----|---|
|     |     |   |    |   |    |          |    |   |
|     |     |   |    |   |    |          |    |   |

Time: 02:00 PM

Venue: Multipurpose Auditorium, ACP

Drug awareness program – Be a warrior against drug was held on 26<sup>th</sup> may at 2:00 PM in the college auditorium organized by the students of first year Pharm D (12<sup>th</sup> batch). This Programme was inaugurated by Mr. Velayudhan Kunnath (Asst. Excise Commissioner) and the resource person was Mr.Biju P (Preventive Officer Excise Department)

The Programme began with a prayer song. A welcoming speech was given by Lamia of first year Pharm D. Our Principal Prof.Dr.T.N.K.Suriyaprakash welcomed the guests. The purpose of this Programme was to help students clear any doubts related to drug awareness. There was a great interaction among the students and they were eagerly waiting to know more. It was an unforgettable Programme. The chief guest had given a wonderful scientific session and had explained it even better with a power point presentation. It had helped many students clear all their doubts regarding the topic. Our, principal had handed the momentum to our chief guest. The Programme ended with Bahshidha of first year Pharm D coming forward with the vote of thanks. She had thanked the guests, audience, anchors, the faculties and everyone who had helped make this Programme a successful one.