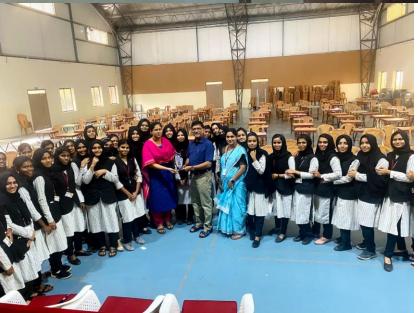

Time: 02:00 PM

Venue: Multipurpose Auditorium, ACP

Drug awareness program – Be a warrior against drug was held on 26<sup>th</sup> may at 2:00 PM in the college auditorium organized by the students of first year Pharm D (12<sup>th</sup> batch). This Programme was inaugurated by Mr. Velayudhan Kunnath (Asst. Excise Commissioner) and the resource person was Mr.Biju P (Preventive Officer Excise Department)

The Programme began with a prayer song. A welcoming speech was given by Lamia of first year Pharm D. Our Principal Prof.Dr.T.N.K.Suriyaprakash welcomed the guests. The purpose of this Programme was to help students clear any doubts related to drug awareness. There was a great interaction among the students and they were eagerly waiting to know more. It was an unforgettable Programme. The chief guest had given a wonderful scientific session and had explained it even better with a power point presentation. It had helped many students clear all their doubts regarding the topic. Our, principal had handed the momentum to our chief guest. The Programme ended with Bahshidha of first year Pharm D coming forward with the vote of thanks. She had thanked the guests, audience, anchors, the faculties and everyone who had helped make this Programme a successful one.