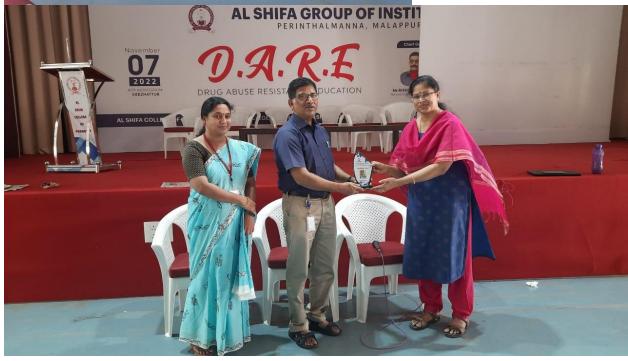

Time: 02:00 PM

Venue: Multipurpose Auditorium, ACP

Drug awareness program – Be a warrior against drug was held on 26<sup>th</sup> may at 2:00 PM in the college auditorium organized by the students of first year Pharm D (12<sup>th</sup> batch). This Programme was inaugurated by Mr. Velayudhan Kunnath (Asst. Excise Commissioner) and the resource person was Mr.Biju P (Preventive Officer Excise Department)

The Programme began with a prayer song. A welcoming speech was given by Lamia of first year Pharm D. Our Principal Prof.Dr.T.N.K.Suriyaprakash welcomed the guests. The purpose of this Programme was to help students clear any doubts related to drug awareness. There was a great interaction among the students and they were eagerly waiting to know more. It was an unforgettable Programme. The chief guest had given a wonderful scientific session and had explained it even better with a power point presentation. It had helped many students clear all their doubts regarding the topic. Our, principal had handed the momentum to our chief guest. The Programme ended with Bahshidha of first year Pharm D coming forward with the vote of thanks. She had thanked the guests, audience, anchors, the faculties and everyone who had helped make this Programme a successful one.